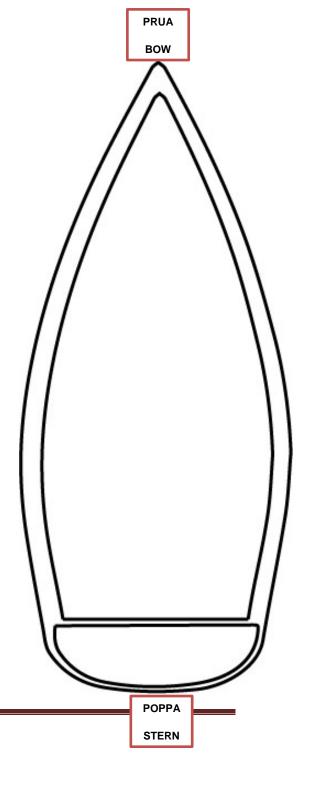

## **CUSTOMER INFORMATION / POSITIONING TEMPLATES**

| COMPILA                                 | RE LEGGIBILMENTE                                                                                                                                                              | E IL MODULO IN TUTTE LE SUE PARTI  |
|-----------------------------------------|-------------------------------------------------------------------------------------------------------------------------------------------------------------------------------|------------------------------------|
|                                         | LEGIBLY FILL THE                                                                                                                                                              | FORM IN ALL ITS PARTS              |
| Company Name:<br>Address:<br>Telephone: |                                                                                                                                                                               | Template Number and<br>Description |
| Email:                                  |                                                                                                                                                                               | 1                                  |
|                                         |                                                                                                                                                                               | 2                                  |
| Boat Make/Model/Year                    |                                                                                                                                                                               | 3                                  |
|                                         |                                                                                                                                                                               | 4                                  |
|                                         |                                                                                                                                                                               | 5                                  |
|                                         |                                                                                                                                                                               | 6                                  |
|                                         |                                                                                                                                                                               | 7                                  |
|                                         |                                                                                                                                                                               | 8                                  |
|                                         |                                                                                                                                                                               | 9                                  |
| Colour Choice:                          | ASSIC: SPORT:  ak/black anthracite/yellow anthracite/orange anthracite/red anthracite/lolue anthracite/green ey/black anthracite/green ey/white thracite/black thracite/white | 10                                 |
| CLASSIC:                                |                                                                                                                                                                               | 11                                 |
| teak/black                              |                                                                                                                                                                               | 12                                 |
| dark teak/black                         |                                                                                                                                                                               | 13                                 |
| dark teak/white                         |                                                                                                                                                                               | 14                                 |
| grey/white                              |                                                                                                                                                                               | 15                                 |
| anthracite/black<br>anthracite/white    |                                                                                                                                                                               | Notes:                             |
| CUSTOM:/                                | or                                                                                                                                                                            | Logo Cliente/Custom Logo:          |